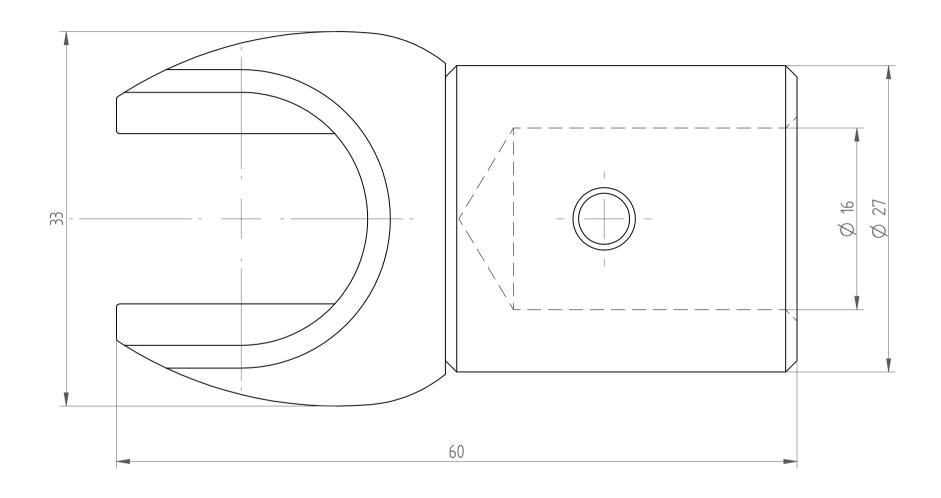

REGO-FIX AG Obermattweg 60 4456 Tenniken / Switzerland

Phone +41 61 976 14 66 Fax +41 61 976 14 14 www.rego-fix.com This is a non-controlled copy. All information given herein is subject to change without notice

The information given herein has been carefully checked and is believed to be correct. REGO-FIX, however, assumes no responsibility or liability for any errors, inaccuracies or omissions that may appear in this drawing

This document is subject to copyright laws. No part of this document may be reproduced or transmitted in any form or any means, electronic or mechanic, for any purpose, without the express written permission of REGO-FIX

Type: A-E16MS
Part No.: 715416000

Date: 07.01.2015

Scale: 3:1